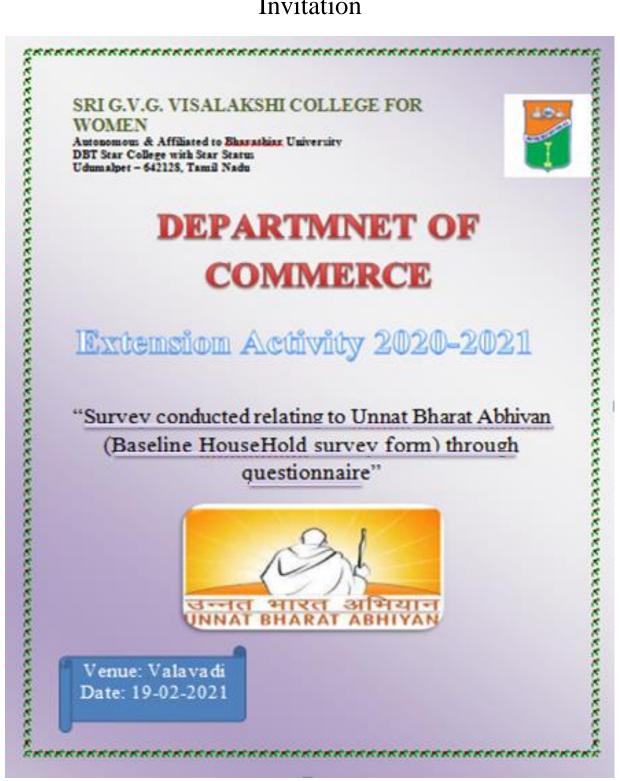

#### Invitation

Respected Madam,

have

As we are planned to do extension activity related to "Unnat Bharat Abhiyan Survey conducted relating Baseline HouseHold Survey form through questionnaire" at Valavadi Panchayat on 19.02.2021by our III B.Com SF and III B.Com (CA) Students. Kindly give us permission for the same.

#### Circular

Extension activity is planned for the final year students on 19.02.2021 at Valavadi Village. All the final year B.Com SF and B.Com CA students are hereby informed to report to the department at 08.00 am.